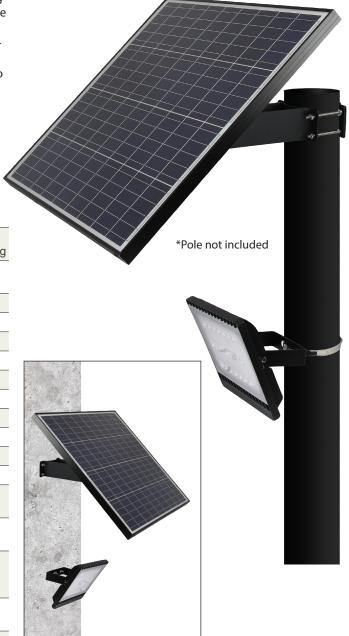

## **SOLAR LED STREET LIGHT KITS – 30W**

These solar flood light kits are the ultimate solution for off grid lighting requirements. The 120lm/W LED output ensures optimum performance and longevity.

The kits comes with pre-programmed solar controller and Lithium batteries integrated into the 80W solar panel. Panel comes complete with adjustable and adaptable mounting bracket to allow easy mounting to poles, walls, fences to name just a few options.

The PIR sensor model has an in built sensor within the LED luminaire. This option is perfect for security lighting and for 'lighting on demand' requirements (which also prolongs battery life).

Kits are 'plug and play' requiring no electrical experience for installation and come complete with setup tools and pole mount kit.

Pole & Wall Mount options, please advise at time of enquiry.

#### **TECHNICAL & DIMENSIONS**

| Solar Panel                                  | 740mm (W) x 670mm (H) x 27mm (D)<br>Comes with on/off switch on rear and cable connection between solar panel and batteries                                                                                                   |
|----------------------------------------------|-------------------------------------------------------------------------------------------------------------------------------------------------------------------------------------------------------------------------------|
| FL30 LED Luminaire<br>FL30-PIR LED Luminaire | 265mm (W) x 200mm (H) x 27mm (D)<br>226mm (W) x 345mm (H) x 85mm (D)                                                                                                                                                          |
| LED Luminaire Bracket                        | Adjustable stirrup bracket, 70mm hole centres<br>Kit comes with SS strap to mount Luminaire bracket to pole                                                                                                                   |
| Solar Panel Bracket                          | 400mm length bracket with adjustable tilt +/- 15° of panel, pole mount kit designed for Max 105mm diameter rounded pole. Comes complete pole mount kit. Wall mount plate comes with 4 pre-drilled holes for easy installation |
| Cabling                                      | 1.5m cable between solar panel and luminaire. Complete with IP rated plug connectors                                                                                                                                          |
| Total Kit Weight                             | 16kg                                                                                                                                                                                                                          |