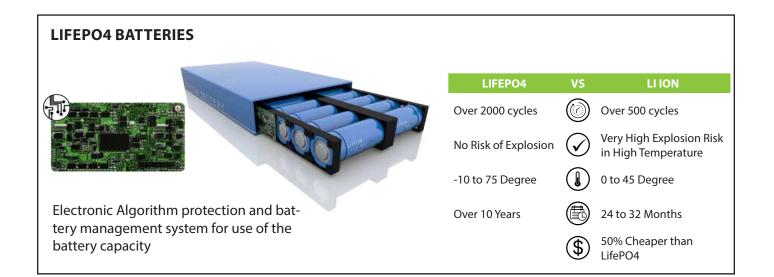

### **TECHNICAL SPECIFICATIONS**

| LEDSOLAR-FL30<br>LEDSOLAR-FL30-PIR        | <ul> <li>Pre-programmed dimming function</li> <li>PIR sensor with pre-programmed dimming</li> </ul>            |
|-------------------------------------------|----------------------------------------------------------------------------------------------------------------|
| Solar Panel Watts<br>LED Floodlight Watts | 80W<br>30W                                                                                                     |
| Fixture Lumens                            | 3600lm                                                                                                         |
| LED Lighting Efficiency                   | 120lm/W                                                                                                        |
| LED Chip Brand                            | Philips LUXEON                                                                                                 |
| Colour Temperature                        | 6000K                                                                                                          |
| Colour Rendering (Ra)                     | >70                                                                                                            |
| Beam Angle                                | 120º Wide                                                                                                      |
| IP Rating                                 | IP65                                                                                                           |
| Ambient Temperature                       | -20°C to +60°C                                                                                                 |
| Battery                                   | 24 AH Lithium Life PO4, 12.8V                                                                                  |
| Solar Panel                               | 18V / 80W                                                                                                      |
| Solar Controller                          | IP68 Smart Controller with pre-pro-<br>grammed dimming function                                                |
| Working Time                              | 20 hours / day (with pre-programmed operation and / or PIR sensor)                                             |
| Pre-programmed Settings                   | 5hrs at full brightness (dusk + 5hrs)<br>4hrs at 60% light output<br>3hrs back at full brightness (until dawn) |
| PIR Sensor Detection<br>Range             | 6-12m (depending on mounting height & orientation of luminaire sensor)                                         |
| Mounting Height                           | 3-7m                                                                                                           |
| Warranty                                  | 2yrs                                                                                                           |
|                                           |                                                                                                                |