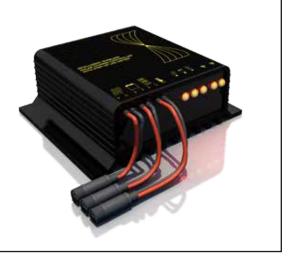

## **MPPT SMART CONTROLLER**

MPPT (Maximum Power Point Tracking) controller. This unit automatically tracks the maximum power point according to variation in the weather with a charging rate between 16-30%.

#### Features

- MPPT
- Auto sensing of day/ Night
- 4 set level dimming control
- 97% Charging Efficiency
- Waterproof IP68