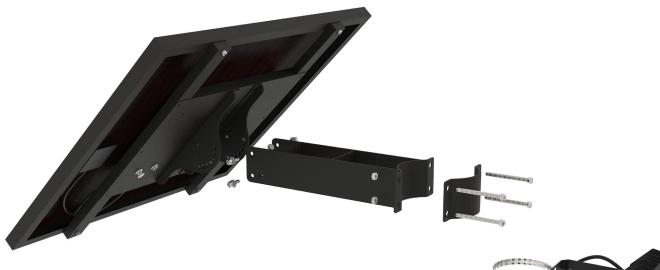

### **KIT COMPONENTS**

78 Cryers Road East Tamaki Auckland. NEW ZEALAND **phone: 64 9 272 5619** 

#### **TECHNICAL & DIMENSIONS**

| Solar Panel                                  | 740mm (W) x 670mm (H) x 27mm (D)<br>Comes with on/off switch on rear and cable connection between solar panel and batteries                                                                                                   |
|----------------------------------------------|-------------------------------------------------------------------------------------------------------------------------------------------------------------------------------------------------------------------------------|
| FL30 LED Luminaire<br>FL30-PIR LED Luminaire | 265mm (W) x 200mm (H) x 27mm (D)<br>226mm (W) x 345mm (H) x 85mm (D)                                                                                                                                                          |
| LED Luminaire Bracket                        | Adjustable stirrup bracket, 70mm hole centres<br>Kit comes with SS strap to mount Luminaire bracket to pole                                                                                                                   |
| Solar Panel Bracket                          | 400mm length bracket with adjustable tilt +/- 15° of panel, pole mount kit designed for Max 105mm diameter rounded pole. Comes complete pole mount kit. Wall mount plate comes with 4 pre-drilled holes for easy installation |
| Cabling                                      | 1.5m cable between solar panel and luminaire. Complete with IP rated plug connectors                                                                                                                                          |
| Total Kit Weight                             | 16kg                                                                                                                                                                                                                          |